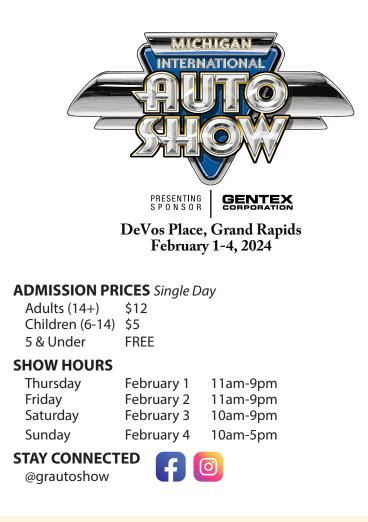

#### Welcome to the 2024 Michigan International Auto Show!

The Grand Rapids New Car Dealers Association is excited to return to DeVos Place and showcase the finest makes and models for the 26th Annual Michigan International Auto Show!

Recognized as one of the state's premier annual events, and the only winter auto show currently in Michigan, this show highlights the latest in technology, engineering, mobility, speed and style when it comes to trucks, SUVs, crossovers, electrics, hybrids, performance and luxury vehicles.