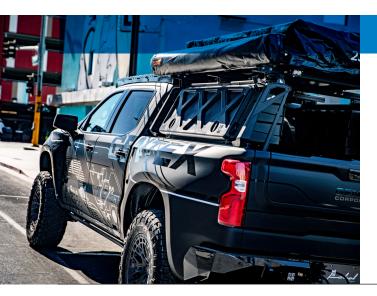

We are happy to welcome back Gentex as the presenting sponsor of the Auto Show. Stop by their space in the Grand Gallery to see the Gentex massive, heavily-modified Chevrolet Silverado Trail Boss (2LT). Sitting atop the truck's custom Mule Sam roof rack is a DJI Matrice 300 RTK drone for scouting the surrounding terrain. The truck is paired with a companion Vorsheer XOC (Extreme Overland Camper) featuring the same overland theme and matching wrap. It comes loaded with every outdoor adventure necessity, including a heater and air conditioning, propane stove, sink, fridge/ freezer, rooftop tent, and more.

## **GENTEX**

Be sure to check out presenting sponsor, Gentex's massive, heavily-modified Chevrolet Silverado Trail Boss (2LT). Sitting atop the truck's custom Mule Sam roof rack is a DJI Matrice 300 RTK drone for scouting the surrounding terrain. The truck is paired with a companion Vorsheer XOC (Extreme Overland Camper) featuring the same overland theme and matching wrap. It comes loaded with every outdoor adventure necessity, including a heater and air conditioning, propane stove, sink, fridge/freezer, rooftop tent, and more.